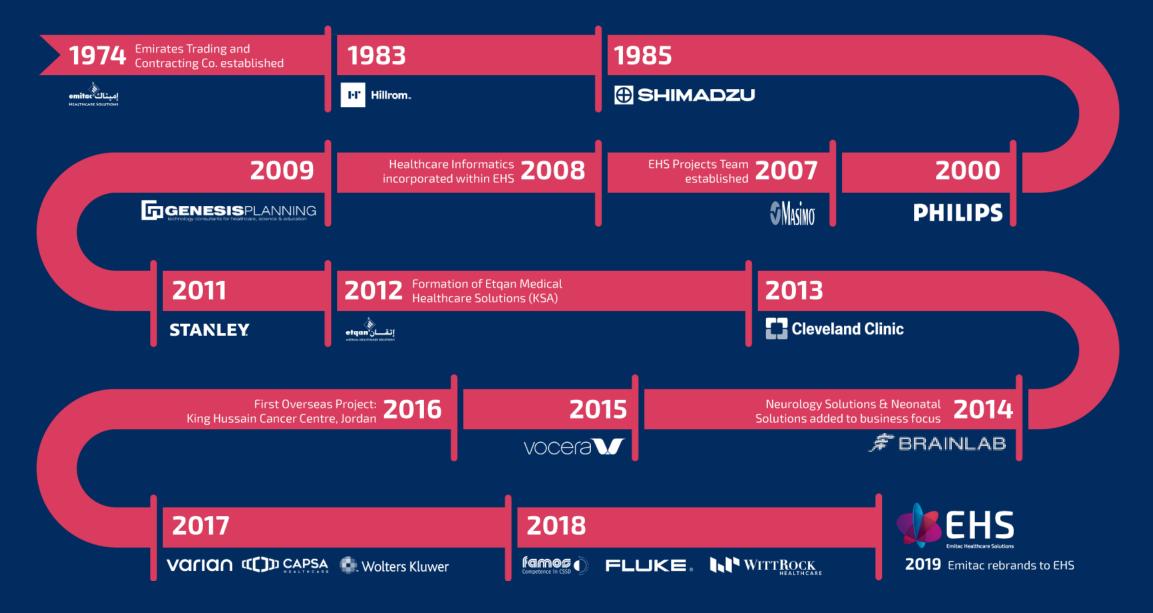

## **Emitac Group Companies**

Jointly owned by the well-known Bukhatir & Ghobash Group, Emitac Group was established in 1976. The company has been growing & flourishing by meeting the most challenging requirements of a fast-evolving landscape through impeccable business acumen and technology.

With more than 40 years of experience in the industry, we have consulted and enabled numerous caregivers in the UAE, through an array of healthcare management solutions, helping them operate seamlessly.

#### **Our Legacy**