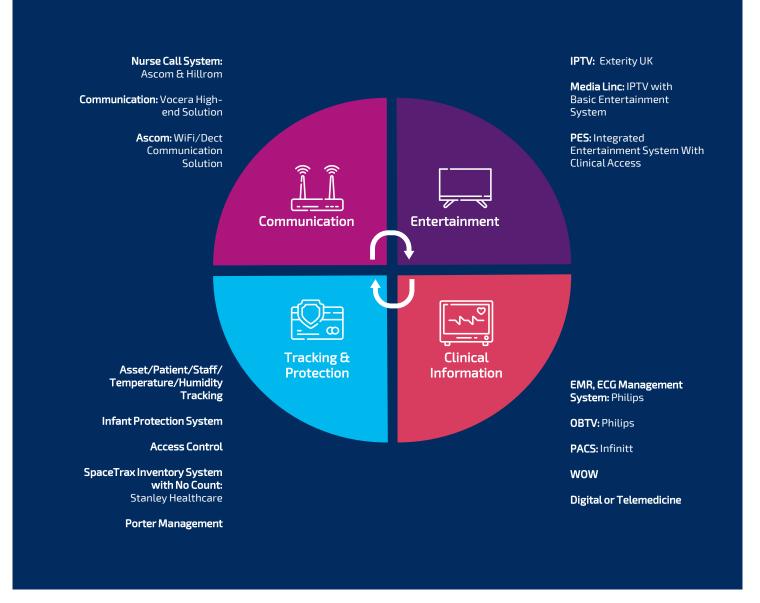

### Healthcare Informatics & **Technology**

Our Healthcare & Information Technology solutions will enable caregivers to enhance their operations and create greater efficiencies in all aspects of healthcare management. We cater to all technological needs of a modern healthcare provider ranging from clinical information solutions to the installation of communications systems, through our research and development, such as:

- Communication
- Entertainment
- Tracking & Protection