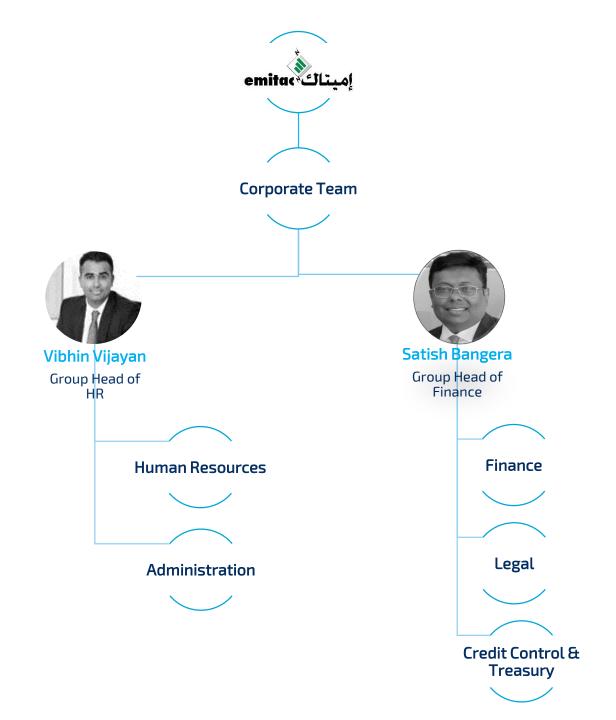

## Corporate Team

EHS is supported in the backend by a well-structured Corporate team which covers its requirements on Finance, Treasury, Legal, Administration & HR. The Corporate Team is an umbrella for shared services to support the various businesses of Emitac Group in UAE & KSA.