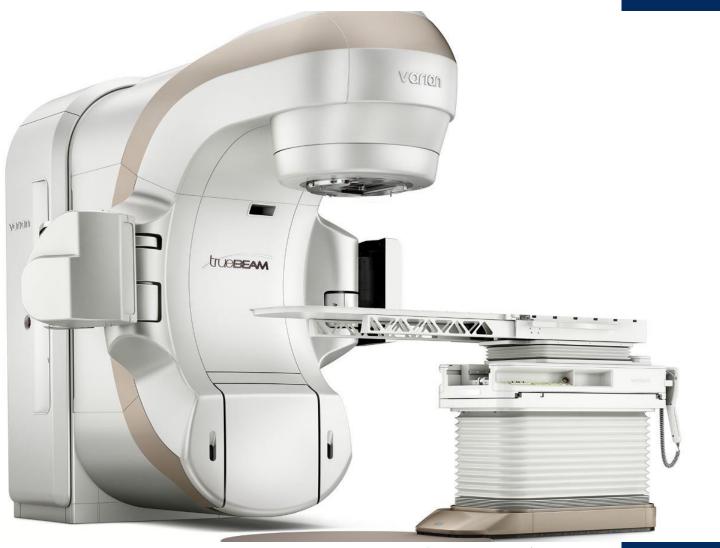

# Radiology & Imaging Solutions

EHS offers a full range of Diagnostic Imaging solutions that facilitate high-resolution imaging across different specialties in the healthcare environment. We share exclusive partner-ships with market leaders and standard bearers such as:

Our current portfolio of products in this sector includes:

- Digital Xray
- Mobile DR & Xray
- Fluoroscopy
- Mobile Carm
- General Xray

- Ultrasound Scanner
- Digital Angiography system,
   PACS
- QA Products
- Radiology Accessories

Our experienced and professional team has equipped and installed these solutions within the strict FDA and CE regulations in numerous leading hospitals across the UAE including MOH, SEHA, DHA, and Military Hospitals as well as in well-known private clinics and hospitals in the region.