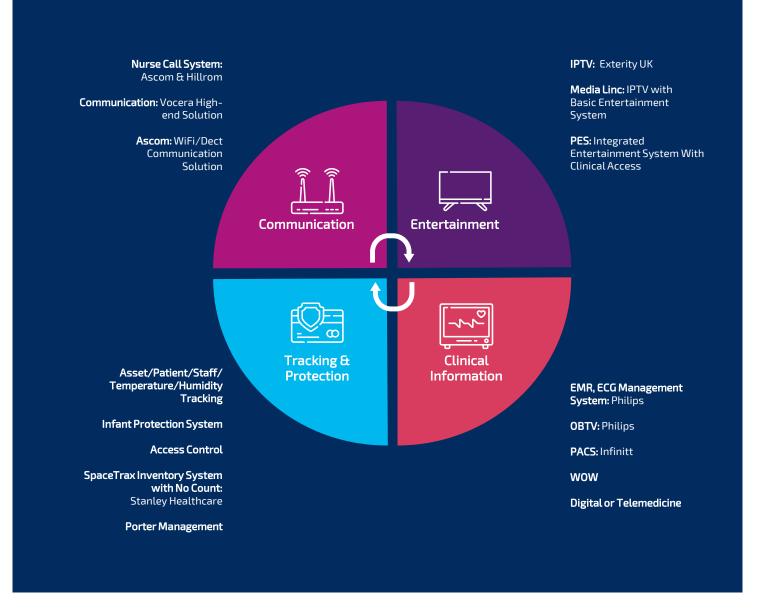

# **Digital Transformation Systems**

Our Healthcare & Information Technology solutions will enable caregivers to enhance their operations and create greater efficiencies in all aspects of healthcare management. We cater to all technological needs of a modern healthcare provider ranging from clinical information solutions to the installation of communications systems, through our research and development, such as:

- Tracking & Protection